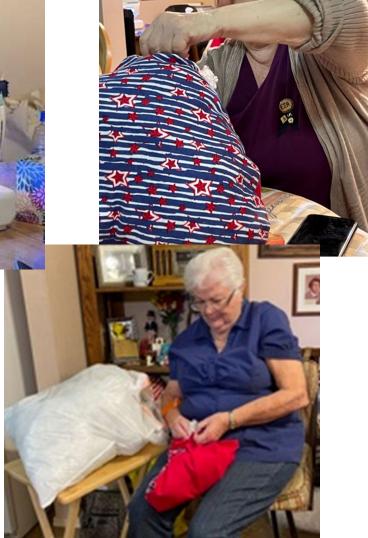

# **Hope for Heroes**

The Beta Gamma chapter made 13 patriotic heart pillows and donated them to the SSG Alexander Conrad Healthcare Clinic (Mental Health) in Gilbert, Arizona. The pillows were super easy to make and we took advantage of this

project to enjoy a social on the 73 birthday of Beta

Gamma.

HOPE for Heroes Chairs: Paula Fisher, Janice Shaproski and Kendra Sabol

Janice, Paula, and Kendra
Paula Fisher – pdfmba12@gmail.com
Janice Sharposki – bronco155@gmail.com
Kendra Sabol – kasabol@cox.net