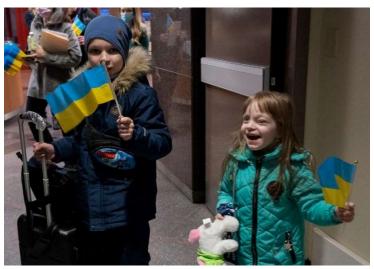

A brother and sister arrive at St. Jude Children's Research Hospital in Memphis after traveling from Ukraine as a part of the St. Jude Global SAFER Ukraine project. The girl is among the first group of Ukrainian pediatric cancer patients to come to the United States to continue their long-term cancer treatment. SAFER Ukraine is a humanitarian effort launched following the Russian invasion to provide safe passage for childhood cancer patients and their families out of Ukraine.