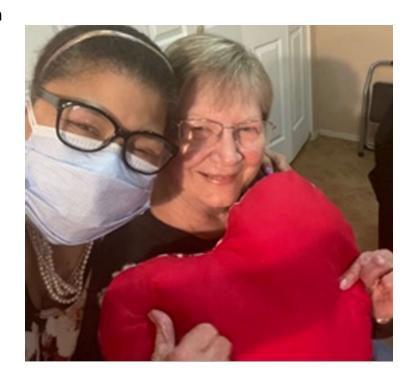

# **Hope for Heroes**

The Beta Gamma chapter made 13 patriotic heart pillows and donated them to the SSG Alexander Conrad Healthcare Clinic (Mental Health) in Gilbert, Arizona. The pillows were super easy to make and we took advantage of this

project to enjoy a social on the 73 birthday of Beta

Gamma.

HOPE for Heroes Chairs: Paula Fisher, Janice Shaproski and Kendra Sabol

Janice, Paula, and Kendra
Paula Fisher – pdfmba12@gmail.com
Janice Sharposki – bronco155@gmail.com
Kendra Sabol – kasabol@cox.net